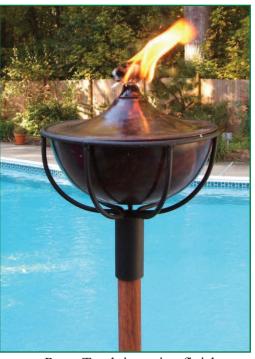

#### **Princeton & Reno Torches**

Now available in two new finishes: nickel coated hammered brass and gold colored brass. Also available in copper and patina finish. Torches come with your choice of a black or silver aluminum pole or a hard wood pole.

Princeton Torch in nickel coated hammered brass finish

Princeton Torch in pure copper

Reno Torch in patina finish

Reno Torch in "golden" finish