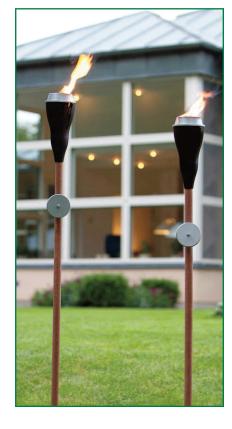

## **New for 2010**

Create a stunning atmosphere in your garden with our beautiful torches. Torches create ambiance. Quality torches and oil lamps are made to last using the finest materials and craftsmanship.

**Cylinder Torch** in steel and copper finish. Size 55"

**Cylinder Display**Prepackaged with 24 steel/24 copper

**Concrete Torch Bases** 

Small Wave
Long-lasting Aluminum torch.
Height 55"
Available in
steel- and copper-like finishes.

nickel coated

Reno Torches in nickel coated hammered brass finish.