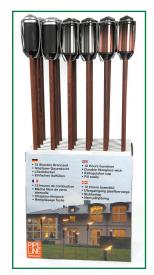

**Cylinder Torch** in steel and copper finish. Size 55"

**Cylinder Display**Prepackaged with 24 steel/24 copper

**Concrete Torch Bases** 

Small Wave
Long-lasting Aluminum torch.
Height 55"
Available in
steel- and copper-like finishes.

nickel coated

Reno Torches in nickel coated hammered brass finish.