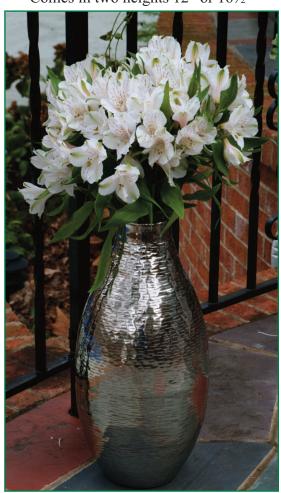

# Use as an oil lamp or simply as a vase

Three functions in one: Roma and Venecia can be used as an oil lamp both indoors and outdoors, or by simply removing the oil pot insert and adding flowers, they become a vase.

#### Venecia

Comes in two heights 12" or 16½"

Lamp Oil of 99% pure liquid paraffin