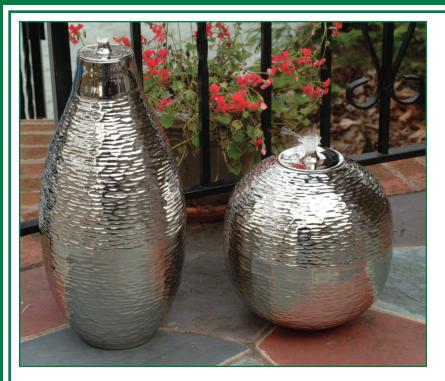

## **Roma**Comes in three sizes

Vase/Oil Pot Insert

New
Reno Table Oil Lamps
Now in beautiful shiny nickel.
Size 5" in diameter.

# Use as an oil lamp or simply as a vase

Three functions in one: Roma and Venecia can be used as an oil lamp both indoors and outdoors, or by simply removing the oil pot insert and adding flowers, they become a vase.

#### Venecia

Comes in two heights 12" or 16½"

Lamp Oil of 99% pure liquid paraffin