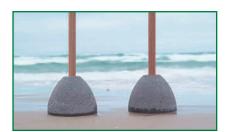

**Cylinder Torch** in steel and copper finish. Size 55"

**Cylinder Display**Prepackaged with 24 steel/24 copper

**Concrete Torch Bases** 