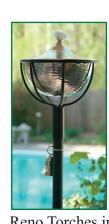

Small Wave
Long-lasting Aluminum torch.
Height 55"
Available in
steel- and copper-like finishes.

nickel coated

Reno Torches in nickel coated hammered brass finish.