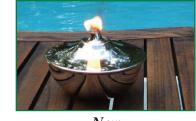

### **Big Wave Torch**

New and improved for 2010: Now with the patented unique NO-TOUCH refilling system which allows you to refill directly due to a built-in funnel system. No dirty hands refilling the torch. Sensational "bonfire"flame with advanced burning control.