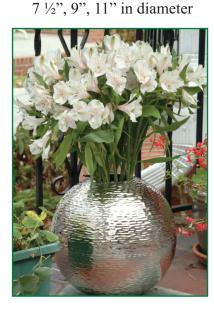

## **Roma**Comes in three sizes

Vase/Oil Pot Insert

New
Reno Table Oil Lamps
Now in beautiful shiny nickel.
Size 5" in diameter.

# Use as an oil lamp or simply as a vase

Three functions in one: Roma and Venecia can be used as an oil lamp both indoors and outdoors, or by simply removing the oil pot insert and adding flowers, they become a vase.