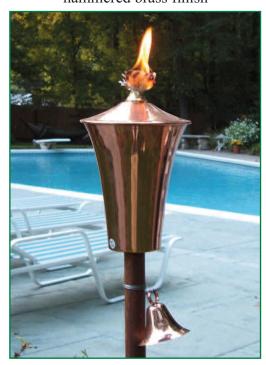

#### **Princeton & Reno Torches**

Now available in two new finishes: nickel coated hammered brass and gold colored brass. Also available in copper and patina finish. Torches come with your choice of a black or silver aluminum pole or a hard wood pole.

Princeton Torch in nickel coated hammered brass finish

Princeton Torch in pure copper

Reno Torch in patina finish

Reno Torch in "golden" finish