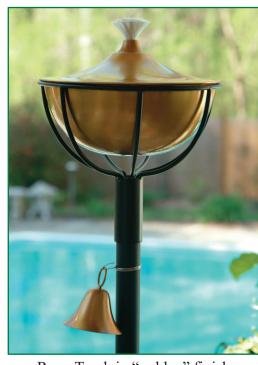

#### **Princeton & Reno Torches**

Now available in two new finishes: nickel coated hammered brass and gold colored brass. Also available in copper and patina finish. Torches come with your choice of a black or silver aluminum pole or a hard wood pole.

Princeton Torch in nickel coated hammered brass finish

Princeton Torch in pure copper

Reno Torch in patina finish

Reno Torch in "golden" finish