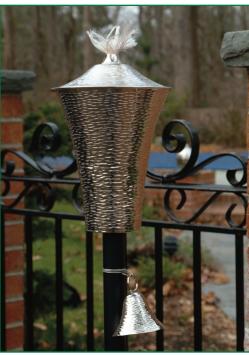

#### **Princeton & Reno Torches**

Now available in two new finishes: nickel coated hammered brass and gold colored brass. Also available in copper and patina finish. Torches come with your choice of a black or silver aluminum pole or a hard wood pole.

Princeton Torch in nickel coated hammered brass finish

Princeton Torch in pure copper

Reno Torch in patina finish

Reno Torch in "golden" finish