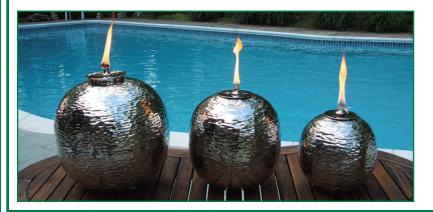

## **Roma**Comes in three sizes

Vase/Oil Pot Insert

New
Reno Table Oil Lamps
Now in beautiful shiny nickel.
Size 5" in diameter.

Small Wave
Long-lasting Aluminum torch.
Height 55"
Available in
steel- and copper-like finishes.

nickel coated

Reno Torches in nickel coated hammered brass finish.